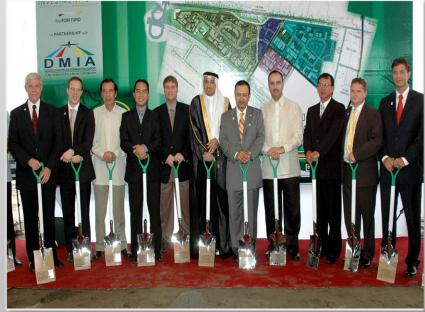

# PROJECT DEVELOPMENT GLOBAL GATEWAY LOGISTICS CITY, PHILIPPINES

GGLC Ground Breaking: August 28th, 2008

\$3 Billion, 177 Hectare Development

Learn more... visit www.gglc.ph

### Peregrine's Flagship Project

- Clark Free Port Zone, Pampanga, Philippines
- Ground Breaking: August 28th, 2008
- Project Value: \$3B
- Master Planning and Infrastructure: \$200M
- Prime EPCM Contractor/Developer
- 177 Hectares (1.77 million square meters or 412 Acres)
- 5.0 million square meters of space
- Ongoing