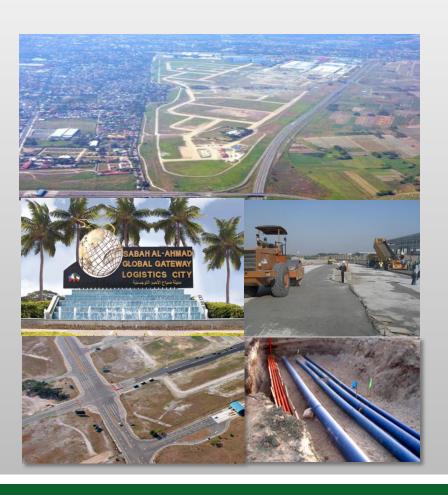

# CONSTRUCTION GGLC, PHILIPPINES

### **Horizontal Infrastructure**

- Prime EPCM Contractor
- 177 Hector Site
- State of the art
- Project Value: \$200M
- Start November 2009
- 17 KM roadways
- Fiber Optic Comms
- 100% Underground