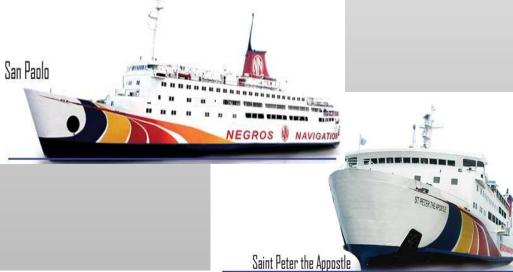

# PROJECT DEVELOPMENT ACQUISITION NEGROS NAVIGATION

- Acquisition Strategy to Acquire
- Project Value: \$100 Million
- Front End Strategy and Development
- Consultant
- PDII Revenue: \$350,000
- Commencement: November 2007
- Completion: July 2008