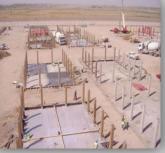

### **Horizontal Infrastructure**

- Prime EPCM Contractor
- 177 Hector Site
- State of the art
- Project Value: \$200M
- Start November 2009
- 17 KM roadways
- Fiber Optic Comms
- 100% Underground