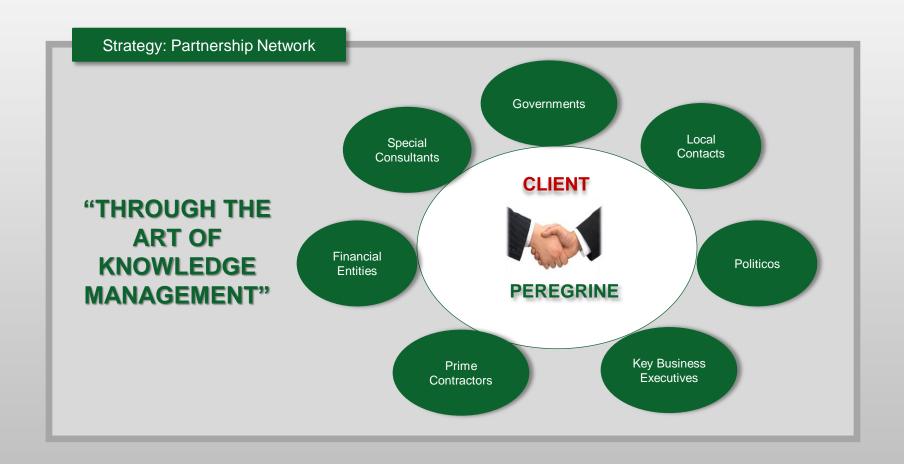

## **OVERVIEW**

Peregrine is a knowledge management company created to develop projects, perform work and assist, facilitate and augment client and partner companies to develop new opportunities, conduct business and perform services in transitional and emerging markets around the world.