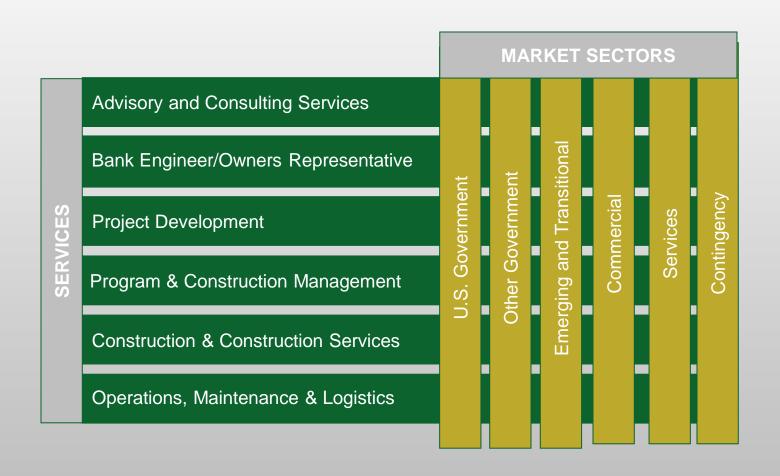

# PEREGRINE®

A Knowledge Management Company

2013

## **OVERVIEW**



Peregrine is a knowledge management company created to develop projects, perform work and assist, facilitate and augment client and partner companies to develop new opportunities, conduct business and perform services in transitional and emerging markets around the world.

## **CORPORATE OFFICE**



Peregrine Development International, Inc.

Suite #7WA G024

**Dubai Airport Freezone** 

Dubai, United Arab Emirates

Tel: +971-4-2502103

Fax: +971-4-2502104

Email: info@peregrinedc.com

Website: www.peregrinedc.com



## **ORGANIZATION**





# HISTORY AND EVOLUTION PEREGRINE A Knowledge Management Company



## WHAT WE DO





## WHERE WE DO IT





## WHO WE DO IT FOR





































SADEEM AL KUWAIT



And many more....

## **OUR CLIENT PROFILE**



- Peregrine provides support services to a diverse range of international clients and markets including those in Kuwait, Iraq, Jordan, Saudi Arabia, United Arab Emirates, Philippines, Ghana, Nigeria, Haiti, UK and the United States across a broad market base:
  - Architectural, Design and Engineering Companies
  - Construction Companies
  - Transportation and supply chain Management companies
  - Security Firms
  - Health Care Industry
  - Educational and Academia Institutions
  - Hotel and Leisure Markets
  - Retail chains and Outlets
  - Manufacturers, Vendors and Suppliers
  - Investment and Financial Institutions

## HOW DO WE DO IT