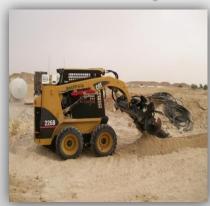

### **Horizontal Infrastructure**

- Prime EPCM Contractor
- 177 Hector Site
- State of the art
- Project Value: \$200M
- Start November 2009
- 17 KM roadways
- Fiber Optic Comms
- 100% Underground