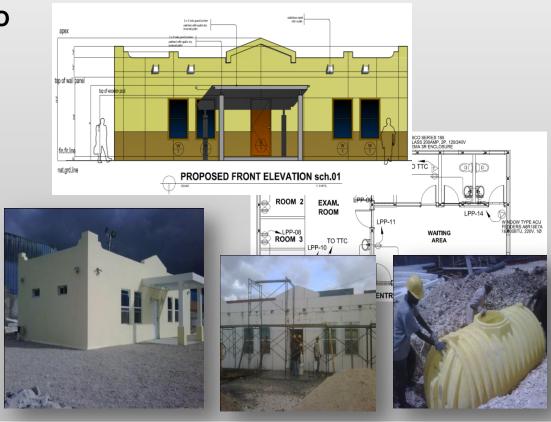

# DESIGN, ENGINEERING, CONSTRUCTION HAITI MEDICAL CLINIC

IN DIRECT RESPONSE TO THE DEVASTING 2008 EARTHQUAKE

### **Health Care and Medical Clinic**

Haitian Government

Project Value: \$100K

Developer & Prime Contractor

PDI Revenue: \$100K

Commencement: May 08

Completion: July 08