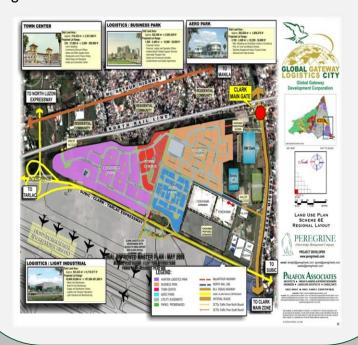

## GLOBAL GATEWAY LOGISTICS CITY

### Peregrine's Flagship Project

- Clark Free Port Zone, Pampanga, Philippines
- Ground Breaking: August 28th, 2008
- Project Value: \$3B
- Master Planning and Infrastructure: \$200M
- Prime EPCM Contractor/Developer
- 177 Hectares (1.77 million square meters or 412 Acres)
- 5.0 million square meters of space
- Ongoing

Global Gateway Logistics City is a modern, state-ofthe-art, 177 hectare master planned mixed use Logistics and Business Center of Excellence.