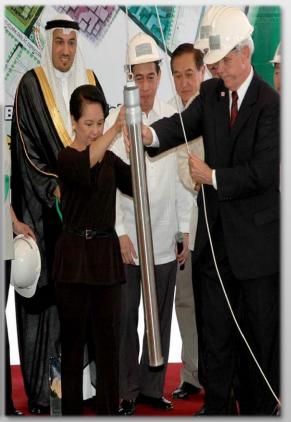

# PROJECT DEVELOPMENT GLOBAL GATEWAY LOGISTICS CITY, PHILIPPINES

GGLC Ground Breaking: August 28th, 2008

\$3 Billion, 177 Hectare Development

Learn more... visit www.gglc.ph

### Peregrine's Flagship Project

- Clark Free Port Zone, Pampanga, Philippines
- Ground Breaking: August 28th, 2008
- Project Value: \$3B
- Master Planning and Infrastructure: \$200M
- Prime EPCM Contractor/Developer
- 177 Hectares (1.77 million square meters or 412 Acres)
- 5.0 million square meters of space
- Ongoing