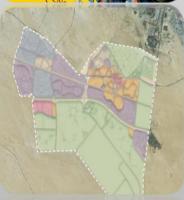

## GLOBAL GATEWAY LOGISTICS CITY

### Peregrine's Flagship Project

- Clark Free Port Zone, Pampanga, Philippines
- Ground Breaking: August 28th, 2008
- Project Value: \$3B
- Master Planning and Infrastructure: \$200M
- Prime EPCM Contractor/Developer
- 177 Hectares (1.77 million square meters or 412 Acres)
- 5.0 million square meters of space
- Ongoing

Global Gateway Logistics City is a modern, state-ofthe-art, 177 hectare master planned mixed use Logistics and Business Center of Excellence.