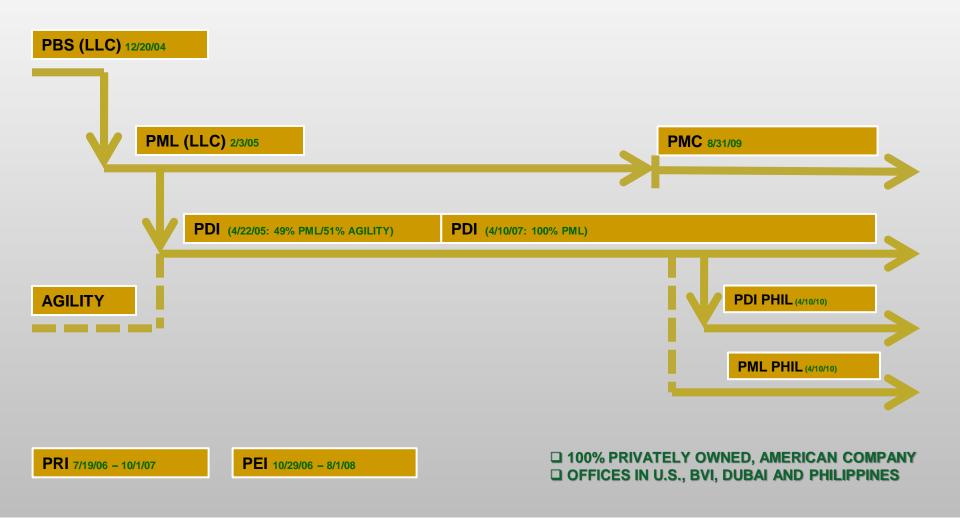

# PEREGRINE®

A Knowledge Management Company

2013

## **OVERVIEW**



Peregrine is a knowledge management company created to develop projects, perform work and assist, facilitate and augment client and partner companies to develop new opportunities, conduct business and perform services in transitional and emerging markets around the world.

## **CORPORATE OFFICE**



Peregrine Development International, Inc.

Suite #7WA G024

**Dubai Airport Freezone** 

Dubai, United Arab Emirates

Tel: +971-4-2502103

Fax: +971-4-2502104

Email: info@peregrinedc.com

Website: www.peregrinedc.com



## **ORGANIZATION**





# HISTORY AND EVOLUTION PEREGRINE A Knowledge Management Company



## WHAT WE DO





## WHERE WE DO IT





## WHO WE DO IT FOR





































SADEEM AL KUWAIT



And many more....

## **OUR CLIENT PROFILE**



- Peregrine provides support services to a diverse range of international clients and markets including those in Kuwait, Iraq, Jordan, Saudi Arabia, United Arab Emirates, Philippines, Ghana, Nigeria, Haiti, UK and the United States across a broad market base:
  - Architectural, Design and Engineering Companies
  - Construction Companies
  - Transportation and supply chain Management companies
  - Security Firms
  - Health Care Industry
  - Educational and Academia Institutions
  - Hotel and Leisure Markets
  - Retail chains and Outlets
  - Manufacturers, Vendors and Suppliers
  - Investment and Financial Institutions

## HO